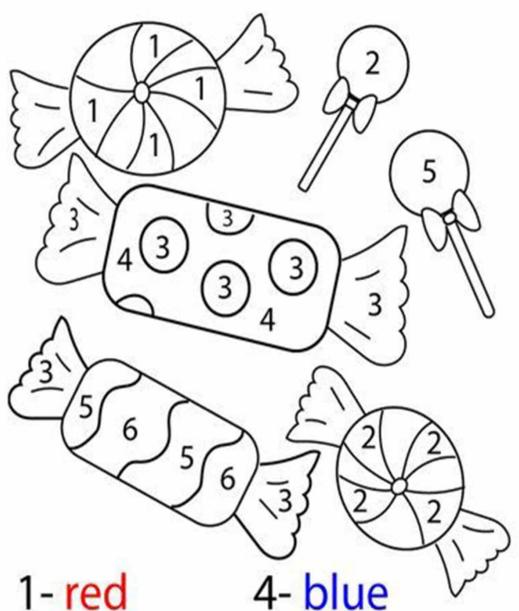

r) - PVA glue - ribbon

- 1) If it is a sunny day, why not craft in the garden? Firstly choose your colours and paint your rolls. If you don't want to paint, you can cover your rolls in coloured paper a bit like wrapping a present.
- 2) Once your paint is dry, glue on your ribbon (or staple it on) and then add the decorations. We used out clothes pegs to hold things in place whilst it dried.
  - 3) Glue your two rolls together. Again, you may want to use clothes pegs to hold your rolls in place whilst it dries.
    - 4) Add any remaining decorations such as stickers and let dry!
    - 5) Now it's time to go on a Nature Scavenger Hunt. Can you find all the items on the next page of your booklet?

#### Nature Scavenger Hunt

Circle each item as you spot it!





#### Colour by Number Candy



2-green 5- purple

3- yellow 6- orange

#### Indoor Scavenger Hunt

Tick off each activity as you achieve it!



Reunite a lost sock



Drink water



Unpack the dishwasher

Put away my toys



Write a friend a letter



Give a carer a foot massage





Empty the bins



#### Feelings Chart

Instructions: Use this chart to help children label how they feel.



#### Family

This is my family



There are \_\_\_\_\_ members in my family.

#### Trace the line



### Colour the Rainbow fish

Color the fish with different colors as directed





### Match the sea creature to their colour