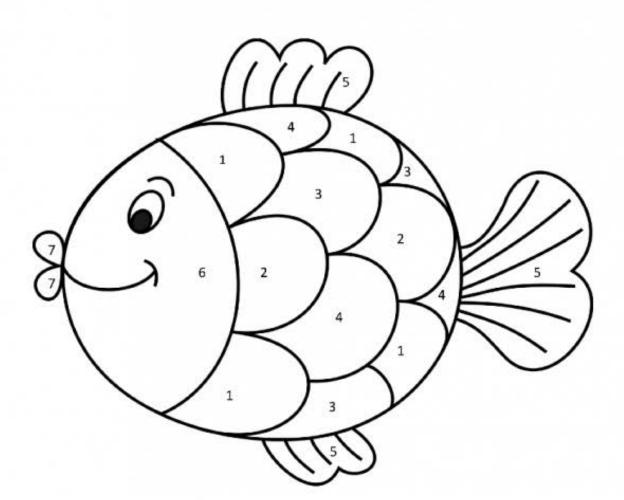

orations such as stickers and let dry!
    - 5) Now it's time to go on a Nature Scavenger Hunt. Can you find all the items on the next page of your booklet?

#### Nature Scavenger Hunt

Circle each item as you spot it!





#### Colour by Number Candy



2-green 5- purple

3- yellow 6- orange

#### Indoor Scavenger Hunt

Tick off each activity as you achieve it!



Reunite a lost sock



Drink water



Unpack the dishwasher

Put away my toys



Write a friend a letter



Give a carer a foot massage





Empty the bins



#### Feelings Chart

Instructions: Use this chart to help children label how they feel.



#### Family

This is my family



There are \_\_\_\_\_ members in my family.

#### Trace the line



### Colour the Rainbow fish

Color the fish with different colors as directed





### Match the sea creature to their colour