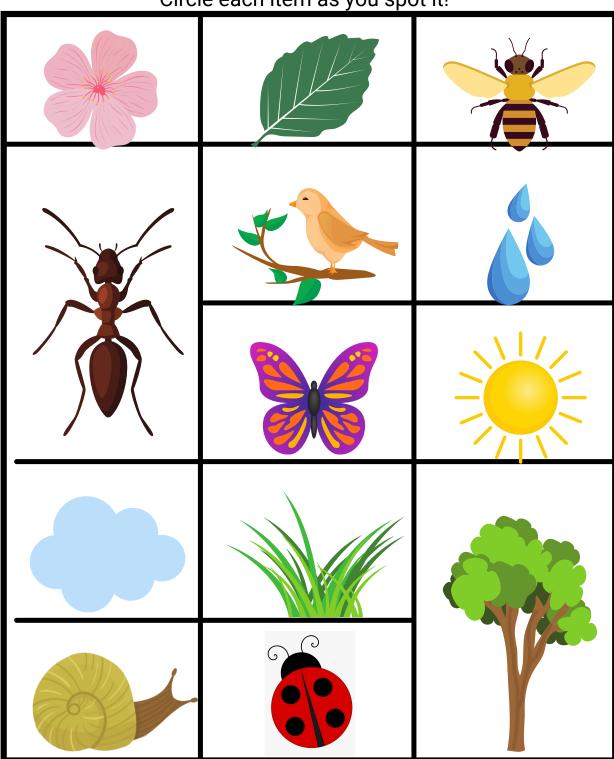

f - paint (or plain coloured paper) - PVA glue - ribbon

- 1) If it is a sunny day, why not craft in the garden? Firstly choose your colours and paint your rolls. If you don't want to paint, you can cover your rolls in coloured paper a bit like wrapping a present.
- 2) Once your paint is dry, glue on your ribbon (or staple it on) and then add the decorations. We used out clothes pegs to hold things in place whilst it dried.
  - 3) Glue your two rolls together. Again, you may want to use clothes pegs to hold your rolls in place whilst it dries.
    - 4) Add any remaining decorations such as stickers and let dry!
    - 5) Now it's time to go on a Nature Scavenger Hunt. Can you find all the items on the next page of your booklet?

#### Nature Scavenger Hunt

Circle each item as you spot it!





#### Colour by Number Candy



2-green 5- purple

3- yellow 6- orange

#### Indoor Scavenger Hunt

Tick off each activity as you achieve it!



Reunite a lost sock



Drink water



Unpack the dishwasher

Put away my toys



Write a friend a letter



Give a carer a foot massage





Empty the bins



#### Feelings Chart

Instructions: Use this chart to help children label how they feel.



#### Family

This is my family



There are \_\_\_\_\_ members in my family.

#### Trace the line



### Colour the Rainbow fish

Color the fish with different colors as directed





### Match the sea creature to their colour