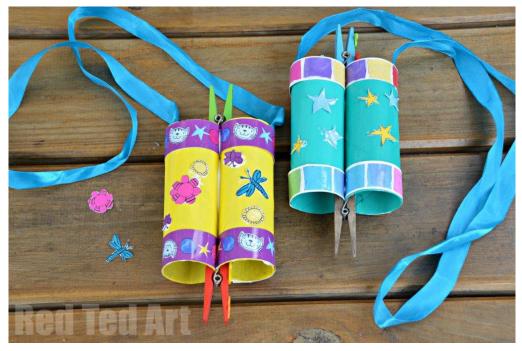

#### Craft Time!

**Toilet Roll Binoculars** 

#### What you will need:

Two toilet paper rolls or a kitchen towel roll cut in half - paint (or plain coloured paper) - PVA glue - ribbon

- 1) If it is a sunny day, why not craft in the garden? Firstly choose your colours and paint your rolls. If you don't want to paint, you can cover your rolls in coloured paper a bit like wrapping a present.
- 2) Once your paint is dry, glue on your ribbon (or staple it on) and then add the decorations. We used out clothes pegs to hold things in place whilst it dried.
  - 3) Glue your two rolls together. Again, you may want to use clothes pegs to hold your rolls in place whilst it dries.
    - 4) Add any remaining decorations such as stickers and let dry!
    - 5) Now it's time to go on a Nature Scavenger Hunt. Can you find all the items on the next page of your booklet?