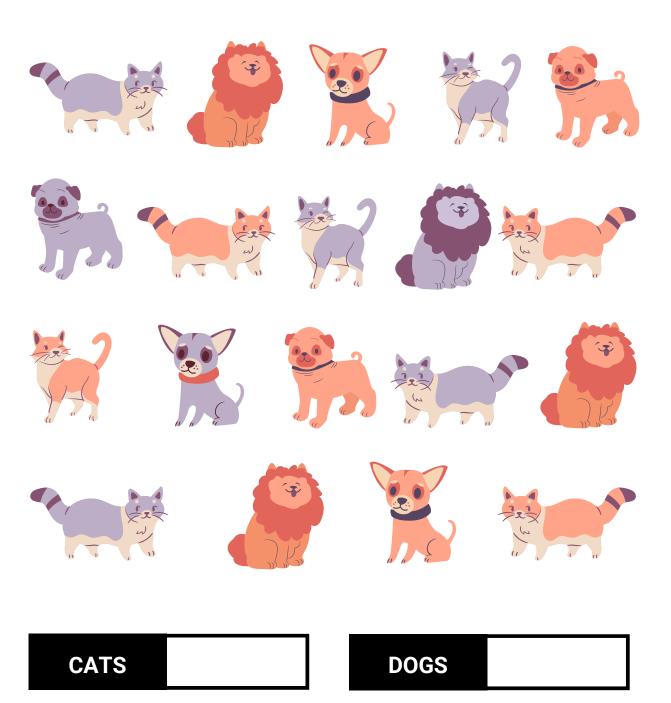

# Counting Cats and Dogs

**Directions:** Count how many of each animal you see. Write the answers at the box provided below.