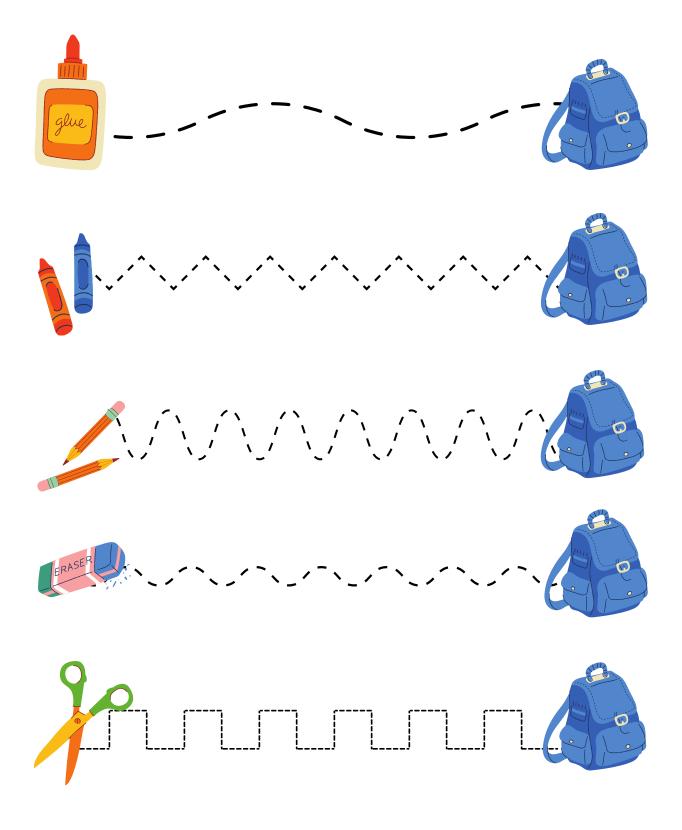

es pegs to hold your rolls in place whilst it dries.
    - 4) Add any remaining decorations such as stickers and let dry!
    - 5) Now it's time to go on a Nature Scavenger Hunt. Can you find all the items on the next page of your booklet?

#### Nature Scavenger Hunt

Circle each item as you spot it!





#### Colour by Number Candy



2-green 5- purple

3- yellow 6- orange

#### Indoor Scavenger Hunt

Tick off each activity as you achieve it!



Reunite a lost sock



Drink water



Unpack the dishwasher

Put away my toys



Write a friend a letter



Give a carer a foot massage





Empty the bins



#### Feelings Chart

Instructions: Use this chart to help children label how they feel.



#### Family

This is my family



There are \_\_\_\_\_ members in my family.

#### Trace the line



### Colour the Rainbow fish

Color the fish with different colors as directed





### Match the sea creature to their colour