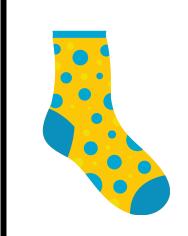

#### Indoor Scavenger Hunt

Tick off each activity as you achieve it!

Reunite a lost sock

Drink water

Unpack the dishwasher

Put away my toys

Write a friend a letter

Give a carer a foot massage