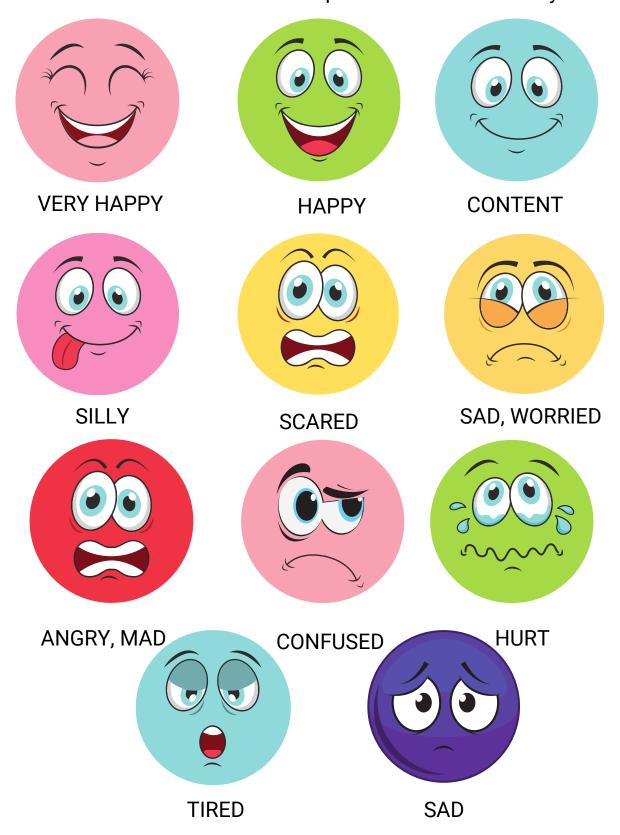

#### Feelings Chart

Instructions: Use this chart to help children label how they feel.