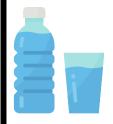

#### Indoor Scavenger Hunt

Tick off each activity as you achieve it!

Reunite a lost sock

Drink water

Unpack the dishwasher

Put away my toys

Write a friend a letter

Give a carer a foot massage