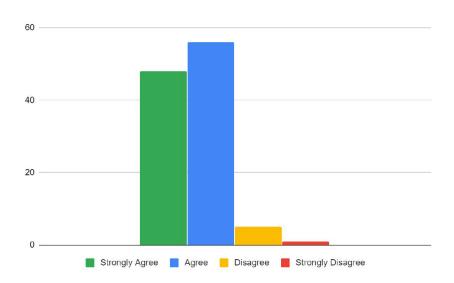

## Q1 I have been supported by my school during the COVID 19 CRISIS

Q2 My School was responsive to my child's home based learning needs

Q3 I am confident with my school's processes for a safe return to face to face learning