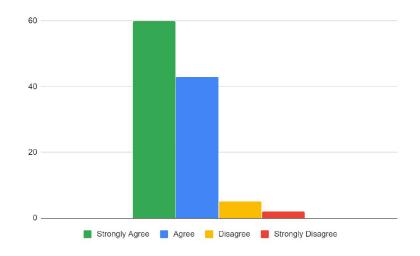

Q4 I believe my school will minimise the impact of the disruption that has occurred to face to face learning

Q5 The Diocese of Broken Bay has a clear vision for Catholic Education

Q6 The facilities at my child's school meet my expectations