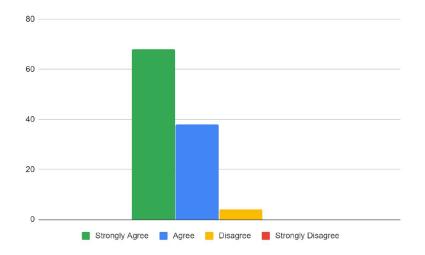

Q4 I believe my school will minimise the impact of the disruption that has occurred to face to face learning

Q5 The Diocese of Broken Bay has a clear vision for Catholic Education

Q6 The facilities at my child's school meet my expectations