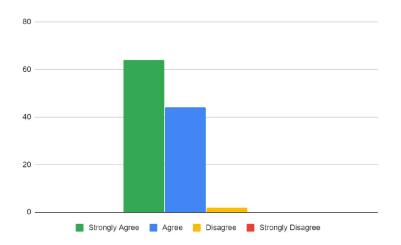

Q4 I believe my school will minimise the impact of the disruption that has occurred to face to face learning

Q5 The Diocese of Broken Bay has a clear vision for Catholic Education

Q6 The facilities at my child's school meet my expectations