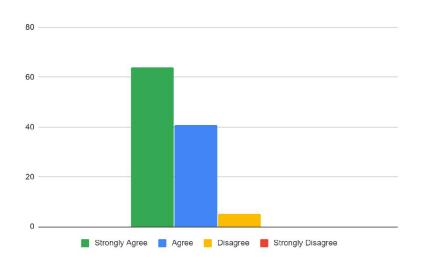

Q4 I believe my school will minimise the impact of the disruption that has occurred to face to face learning

Q5 The Diocese of Broken Bay has a clear vision for Catholic Education

Q6 The facilities at my child's school meet my expectations