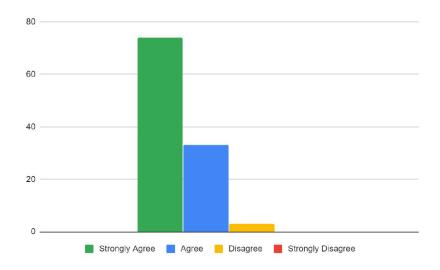

## Q1 I have been supported by my school during the COVID 19 CRISIS

Q2 My School was responsive to my child's home based learning needs

Q3 I am confident with my school's processes for a safe return to face to face learning